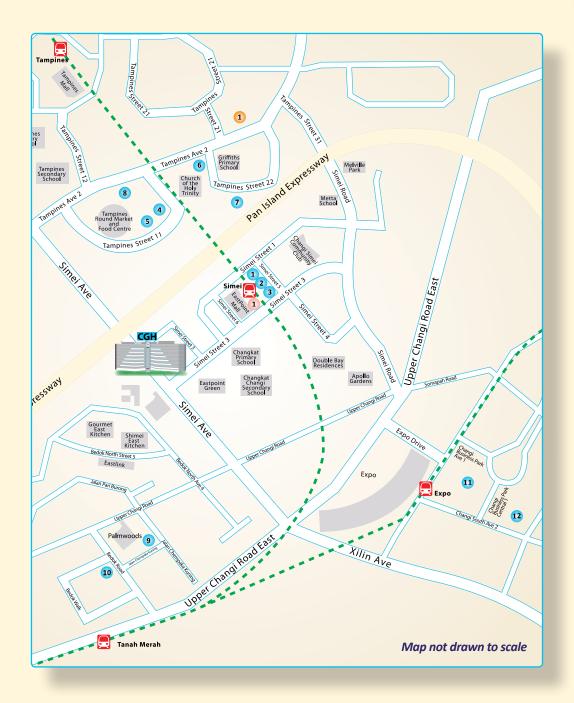

## CLINICS NEARBY

Clinic's operation hours are subject to change without prior notice. Please call the clinic before your visit.

|    | GP CLINICS NEARBY                  | OPERATION HO     |                                       |
|----|------------------------------------|------------------|---------------------------------------|
|    | CHUA MEDICAL CENTRE                | Mon-Fri          | 9am-12.30pm                           |
|    | 248 SIMEI ST 3, #01 - 134,         | Mon/Tue          | 2.30pm-9pm                            |
| 1  | S520248                            | Wed/Thur/Fri     | 2.30pm-6pm                            |
|    | Tel: 6785 3825                     | Sat              | Closed                                |
|    |                                    | Sun/PH           | 9-3pm                                 |
|    | SIMEI CLINIC & SURGERY             | Mon-Fri          | 8.30am-12.30pm, 2-5pm, 7-9.30pm       |
| 2  | 248 SIMEI ST 3, #01 - 132,         | Sat              | 8.30am-12.30pm, 2.30-5pm              |
|    | S520248                            | Sun              | 7-10pm                                |
|    | Tel: 6785 5021                     |                  |                                       |
|    | SIMEI MEDICAL CENTRE               | Mon-Sat          | 8.30am-1.30pm                         |
| 3  | 248 SIMEI ST 3, #01 - 104,         | Mon/Tue/Thur/Fri | •                                     |
|    | S520248                            | Sun/PH           | Closed                                |
|    | Tel: 6781 4823                     |                  |                                       |
|    | ANSAR CLINIC                       | Mon-Wed          | 8.30am-12.30pm, 2.30-5pm, 6.30-8.30pm |
| 4  | 138 TAMPINES STREET 11, #01 - 126, | Thur/PH          | Closed                                |
|    | S521138                            | Fri              | 8.30am-11.30am, 2.30-5pm              |
|    | Tel: 6781 6694                     | Sat/Sun          | 8.30am-12.30pm                        |
|    | CHERN MEDICAL CLINIC               | Mon-Sun          | 8.30am-12noon                         |
|    | 138 TAMPINES ST 11, #01 - 112,     | Mon/Wed          | 2-3.45pm                              |
| 5  | S521138                            | Fri              | 3-4.30pm                              |
|    | Tel: 6781 0036                     | Mon-Thur         | 7-8.45pm                              |
|    | •                                  | PH               | Closed                                |
|    | EMMANUEL MEDICAL CLINIC            | Mon-Wed          | 8.30am-12noon, 2-4pm                  |
| 6  | 272 TAMPINES ST 22, #01 - 26,      | Mon/Tue/Thur/Fri | ·                                     |
|    | S520272                            | Sat              | 8.30-12noon                           |
|    | Tel: 6781 0810                     | Sun              | 9-11.30am                             |
|    | HONG FAMILY CLINIC                 | Mon-Fri          | 8.30am-12.15pm, 6.30-8.45pm           |
| 7  | 282 TAMPINES ST 22, #01 - 300,     | Mon/Tue/Wed/Fri  |                                       |
|    | S520282                            | Sat              | 8.30am-12.15pm                        |
|    | Tel: 6784 3300                     | Sun/PH           | 9am-12noon                            |
|    | TAMPINES CLINIC AND SURGERY        | Mon-Sun          | 8am-12.30pm                           |
| 8  | 139 TAMPINES ST 11, #01 - 10,      | Mon/Tue/Thur/Fri |                                       |
|    | S521139                            | Mon-Fri          | 7-9pm                                 |
|    | Tel: 6781 0072                     | PH               | Closed                                |
|    | NYAM FAMILY CLINIC                 | Mon-Fri          | 9am-3.45pm                            |
| 9  | 296 BEDOK ROAD,                    | Mon/Tue/Thur     | 7-9pm                                 |
|    | S469452                            | Sun/PH           | Closed                                |
|    | Tel: 6446 0069                     |                  |                                       |
|    | HEALTHCREST MEDICAL CENTRE         | Mon-Sat          | 9am-1pm                               |
| 10 | 349 BEDOK RD,                      | Mon-Thur         | 7- <mark>9.3</mark> 0pm               |
| 10 | \$469536                           | Sun/PH           | Closed                                |
|    | Tel: 6443 0642                     |                  |                                       |

|    | GP CLINICS NEARBY               | OPERATION HOURS |  |                   |       |  |
|----|---------------------------------|-----------------|--|-------------------|-------|--|
|    | RAFFLES MEDICAL                 | Mon-Fri         |  | 8.30am-1pm, 2-5.3 | 30pm  |  |
|    | - CHANGI CITY POINT             | Sat             |  | 8.30am-1pm        |       |  |
|    | BLK 5 CHANGI BUSINESS PARK      | Sun/PH          |  | Closed            |       |  |
|    | CENTRAL 1, B1-55/56,            |                 |  |                   |       |  |
|    | Changi City Point, S486038      |                 |  |                   |       |  |
|    | Tel: 6636 1251                  |                 |  |                   |       |  |
|    | RAFFLES MEDICAL                 | Mon-Fri         |  | 8.30am-1pm, 2-5.  | .30pm |  |
| 12 | - CHANGI BUSINESS PARK CRESCENT | Sat             |  | 8.30am-1pm        |       |  |
|    | 1 CHANGI BUSINESS PARK CRESCENT | Sun/PH          |  | Closed            |       |  |
|    | Plaza 8 #01-11                  |                 |  |                   |       |  |
|    | \$486025                        |                 |  |                   |       |  |

## LIST OF CLINICS WITH 'EXTENDED HOURS' IN THE EAST NORTHEAST (SIMEI) Mon-Sun & PH 8am-11pm

NORTHEAST (SIMEI) MEDICAL CENTRE

1 30 SIMEI STREET 3

Tel: 6781 9033

SIMEI MRT STATION #02 - 01,

S529888 Tel: 6783 8638