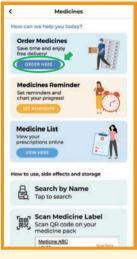

### Step 2: Select 'Order Medicines'.

Select profile.

| ۲   | Medicines Order Service                        |   |
|-----|------------------------------------------------|---|
| ÷   | Which institution issued<br>your prescription? |   |
| Sel | ect an Institution                             |   |
| Ho  | spitals                                        |   |
| 9   | Singapore General Hospital                     | ÷ |
|     | Changi General Hospital                        | 2 |
| 1   | Sengkang General Hospital                      |   |
| C   | KK Women's and Children's Hospital             | * |
| Spe | eciality Centres                               |   |
| C   | National Cancer Centre Singapore               | ž |
| 8   | National Heart Centre Singapore                | * |
| 0   | Singapore National Eye Centre                  | * |
| Pol | yclinics                                       |   |
| ol  | Bedok Polyclinic                               | 5 |