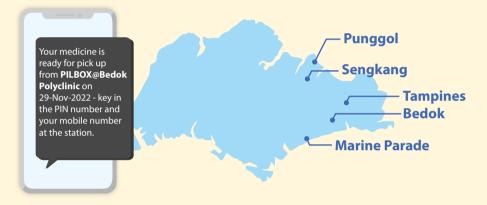

# **PILBOX**

- You can opt to have your medicines delivered to one of the 24/7 PILBOX locker stations at SingHealth Polyclinics at Bedok, Marine Parade, Punggol, Sengkang and Tampines.
- You will receive an SMS notification after the package is deposited into the locker.
- Please collect your medicines from the locker within 36 hours of delivery. If the medicines are not collected at the end of this period, it will be sent back to CGH Pharmacy. You may arrange for a second delivery (re-delivery fee applies).