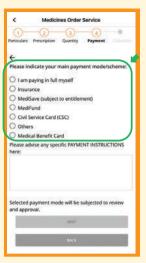

# Step 10: Select your payment method.

Refer to FAQs for more information about payment.

| <       | Medicines Order Service                                          |
|---------|------------------------------------------------------------------|
| ÷       | ORDER SUMMARY                                                    |
| PATIENT | 'S DETAILS                                                       |
| Name    |                                                                  |
| NRIC    |                                                                  |
| REQUES  | TOR'S DETAILS                                                    |
| Contact | t Number                                                         |
| Email   |                                                                  |
|         |                                                                  |
| PRESCRI | BING INSTITUTION                                                 |
| Changi  | General Hospital                                                 |
| MEDICIN | VE ORDER FOR                                                     |
| All my  | balance medicines                                                |
|         | otion Item: BETAMETHASONE VALERATE OINT<br>56 (FS) for 5 TUBE(S) |