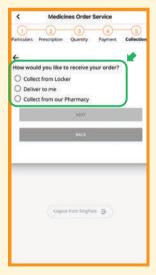

### Step 11: Select collection method.

For PILBOX services, select 'Collect from Locker'. For Medication Delivery Service, select 'Delivery to me'. For the 'Skip the Queue' option, select 'Collect from our Pharmacy'.