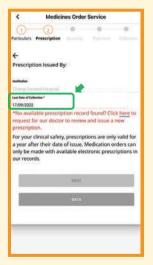

#### Step 8: Select 'Last Date of Collection'.

If there is no balance of medicines, a 'no available prescription record found' prompt will appear\*.

| <                         | Medic                          | ines Order    | Service     |             |
|---------------------------|--------------------------------|---------------|-------------|-------------|
| 1-                        | 2<br>Prescription              | Quantity      |             | -0)         |
|                           | 1.1230                         |               |             |             |
| 4                         |                                |               |             |             |
| Quantity                  | Y                              |               |             |             |
| Changi G                  | Seneral Hosp                   | ital          |             |             |
|                           |                                |               |             |             |
| 17/09/20                  |                                |               |             |             |
|                           | 2020121                        |               |             |             |
| Select Presci             |                                |               |             |             |
| 0110402                   | 6-0025                         | -             |             |             |
|                           | d medication<br>loctor to revi |               |             |             |
| Order A                   |                                |               |             | 50. N.S. 60 |
| <ul> <li>All n</li> </ul> | ny balance m                   | edication     |             |             |
| O All n                   | ny medicatio                   | n for a selec | ted duratio | n           |
| O Sele                    | cted medicin                   | nes only      |             |             |
| Medicat                   | ion List                       |               |             |             |
| Medicatic                 | n                              |               |             |             |
|                           |                                |               |             |             |