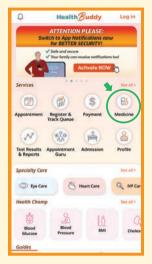

id CGH prescription, with balance medicines to be collected.
- There are no Controlled Drugs.
- The prescription is within one year from the date of issue. For example, if you wish to have your medicines delivered on 5 March 2022, the prescription must be dated 5 March 2021 or later.



The MDS delivers to all valid local addresses within mainland Singapore, excluding offshore islands and secured areas. You will receive an SMS on the selected delivery date.

Medicines are delivered on Mondays to Saturdays at these delivery timings:

- Between 10.00am to 2.00pm
- Between 2.00pm to 6.00pm
- Between 6.00pm to 10.00pm

There is no delivery on Sundays and public holidays.

# Download the Health Buddy mobile app here:



For IOS



For Android

# How to order medicines via the Health Buddy app



### Step 1: Select 'Medicines'.



Step 3: Log in via Singpass.



### Step 2: Select 'Order Medicines'.



Select profile.

| ۲   | Medicines Order Service                        |   |
|-----|------------------------------------------------|---|
| ÷   | Which institution issued<br>your prescription? |   |
| Sel | ect an Institution                             |   |
| Ho  | spitals                                        |   |
| 9   | Singapore General Hospital                     | ÷ |
|     | Changi General Hospital                        | 2 |
| 1   | Sengkang General Hospital                      |   |
| C   | KK Women's and Children's Hospital             | * |
| Spe | eciality Centres                               |   |
| C   | National Cancer Centre Singapore               | ž |
|