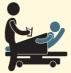

Change diapers at least once every four hours 每四小时至少更换尿布一次 Menukar lampin skurangkurangnya setiap 4 jam

குளைந்தபட்சம் 4 மணி நேரத்தில் ஒரு முன்றயாவது மாந்நவேண்டும் (Diaper) Palitan ang diaper / lampin makalipas ang kada 4 na oras

အနီး အတွင်းခံကို အနည်းဆုံး လေးနာရီ တစ်ခါလဲပေးရန်

Pahiran siya ng moisturizers at protective cream

လိုအပ်သောနေရာများတွင် သင့်တင့်မျှတစေသော/ ကာကွယ်ပေးသော လိမ်းဆေး (ခရင်မ်) များလိမ်းပေးရန်

......

Use cushions to offload pressure 使用坐垫来减轻重压 Gunakan kusyen untuk melegakan tekanan di punggung