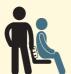

சிறிய மென்னமயான கலையணைகளைக் கொண்டு அழுத்தத்தை குறைத்தல் வேண்டும் Gamitan ng unan upang maiwasan ang pressure

စန္ဓာကိုယ်၏ ဖိအား လျော့ပါးသက်သာ စေရန် လိုအပ်သောနေရာများတွင် ခေါင်းအုံး ခုထားပေးရန်

Use mild soap for cleaning 清洗时,使用较温润的肥皂 (如,婴儿肥皂水)