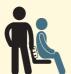

### Moving from bed to chair

This transfer technique is used when moderate to maximum assistance is required to transfer a person. e.g., when they do not have control of their sitting or standing balance.

- a. Make sure that you have plenty of room for the transfer.
- b. Place the wheelchair at 90 degrees from the surface you are transferring from.
- c. Make sure the brakes are applied.
- d. Move the person's bottom to the edge of the surface.
- e. Place your arms underneath the person's arm and around the person's bottom.
- f. Ensure that the feet of the person are firmly on the floor.
- g. Count to three aloud and then transfer, so that both of you move together.
- h. Gradually move in a smooth action, encouraging the person to assist as much as possible.