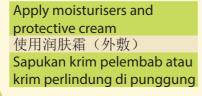

အနီး အတွင်းခံကို အနည်းဆုံး လေးနာရီ တစ်ခါလဲပေးရန်

Pahiran siya ng moisturizers at protective cream

လိုအပ်သောနေရာများတွင် သင့်တင့်မျှတစေသော/ ကာကွယ်ပေးသော လိမ်းဆေး (ခရင်မ်) များလိမ်းပေးရန်

......

Use cushions to offload pressure 使用坐垫来减轻重压 Gunakan kusyen untuk melegakan tekanan di punggung