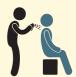

போதுமான அளவு உணவு மற்றும் தண்ணீர் உட்கொள்ளவும்.குறைந்த பட்சம் பாதி அளவு உட்கொள்ளவம் Siguraduhing sapat ang kinakaing pagkain at pag-inom ng tubig - kahit maubos man lang ang kalahati nito

အစားအသောက် အာဟာရ လုံလုံလောက်လောက် ကျွေးရန် (ညွှန်ကြားထားသော အစားအသောက် ပမာက ၏ အနည်းဆုံးတစ်ဝက် ကုန်အောင်ကျွေးရန်)