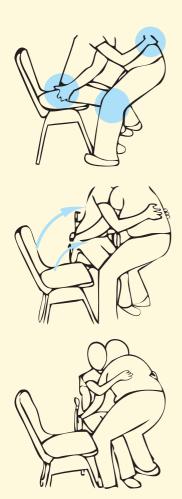

### Moving from bed to chair

This transfer technique is used when moderate to maximum assistance is required to transfer a person. e.g., when they do not have control of their sitting or standing balance.

- a. Make sure that you have plenty of room for the transfer.
- b. Place the wheelchair at 90 degrees from the surface you are transferring from.
- c. Make sure the brakes are applied.
- d. Move the person's bottom to the edge of the surface.
- e. Place your arms underneath the person's arm and around the person's bottom.
- f. Ensure that the feet of the person are firmly on the floor.
- g. Count to three aloud and then transfer, so that both of you move together.
- h. Gradually move in a smooth action, encouraging the person to assist as much as possible.