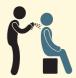

Gunakan sabun yang lembut untuk memnersihkan kulit

குளியலுக்கு மிதமான தன்மை கொண்ட சவர்க்காரப்சோப்பைப் பயன்படுத்தவும் Gumamit ng sabon na hindi matapang sa pagpapaligo ng pasyente

.....

ခန္ဓာကိုယ် သန့်ရှင်းရေးပြုလုပ်သောအခါ အားပျော့သောဆပ်ပြာ သုံးရန် (ဥပမာ - ကလေးသုံး ဆပ်

Walk patient when possible 在允许的情况下,尽量让病 人多走行

Pesakit digalakkan berjalan jika berupaya

முடிந்தவரை நோயாளியை நடக்க வைக்கவும்

Palakarin ang pasyente kung ma-aari

ဖြစ်နိုင်လျင် လူနာအား လမ်းလျှောက်စေရန်

Regular wound dressing change 定时清洗伤口及更换药布 Membersihkan luka mengikut arahan jururawat