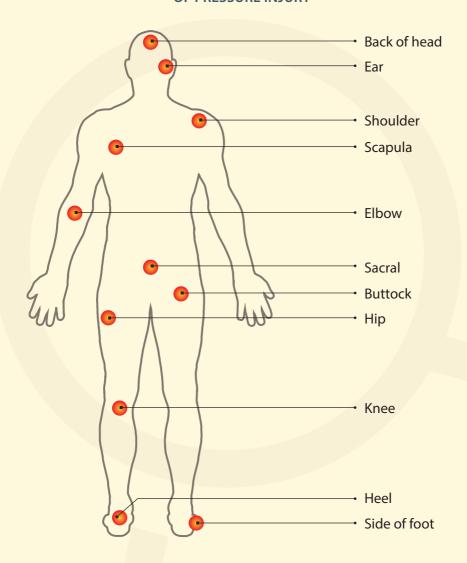

# **Preventing Pressure Injury**



### Introduction

A pressure injury, sometimes called a "bedsore", is injury to the skin and underlying tissue usually caused by unrelieved pressure.

### **COMMON AREAS OF PRESSURE INJURY**



### What causes pressure injury?



Moisture 潮湿 Kelembapan

ஈரத்தன்மை Pagkabasa စိုထိုင်းခြင်း



Friction 塺擦 Geseran

உரசல் Pagkikiskisan ပွတ်တိုက်ခြင်း



Kept to one position for too long 长期保持同一个位置 Duduk di satu posisi terlalu lama

நீண்டநேரம் ஒரே நிலையில் படுக்க வைத்திருப்பது Matagal na nakahiga o nakaupo sa isang posisyon ခန္ဓာကိုယ် အနေအထားတစ်မျိူး တည်တွင် ကြာရှည်စွာထားခြင်း (လဲလျောင်းခြင်း/ထိုင်ခြင်း)



Poor food and water intake 营养不足,缺乏水份 Pengambilan makanan dan minuman yang tidak cukup

போதுமான அளவு உணவு மற்றும் நீர உட்கொள்ளாதிருத்தல் kulang sa masustansiyang pagkain at pag-inom ng tubig စားသောက်မှု နည်းခြင်း, အာဟာရ မလုံလောက်ခြင်း



Diapers 使用纸尿片 Lampin

டைப்பர்ஸ் (Diaper) Diaper/Lampin တစ်ခါသုံး အနီး အတွင်းခံ

### Treatment / prevention of pressure injury (to illustrate using